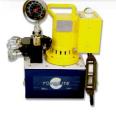

## **TORQUE SOLUTIONS**

**Faster, Safer and More Accurate** Inline Ratchets increase speed, safety and accuracy. **Right Tool for Any Job** Square Drive Ratchets, Inline Ratchets and Slimline Rack Wrenches provide multiple tool options on every job. **Specialty Tools** Nut Splitters, Bolt Saws, Stud Removers, and more are also available for your toughest bolting job. **Calibrated Tools** Every wrench is tested and calibrated. **Full Time Personnel** 7 days a week 24 hours a day. **Torq/Lite**<sup>®</sup> We have hydraulic torque wrenches for sale or rent, worldwide.

Plimsoll offers complete industrial bolting service to the drilling production industry, as well as plants, refineries, and construction sites throughout the Brazil. Plimsoll Service has facilities located in Macae-RJ and Aratu-BA.