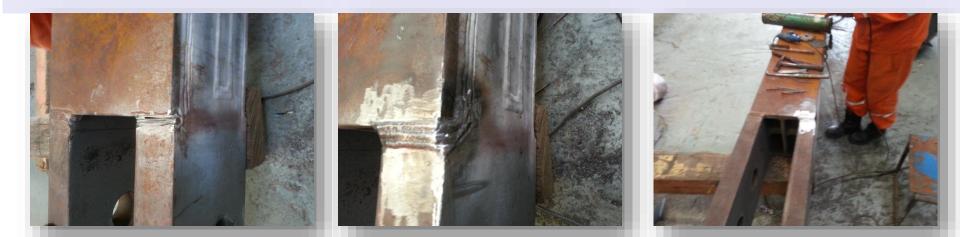

#### **Structural Cracks Repair**

Together with the classification society of the platform or vessel, we can define a procedure for removal of structural cracks and re-welding ensuring that the structure will not suffer structural failure, thus minimizing the repair costs