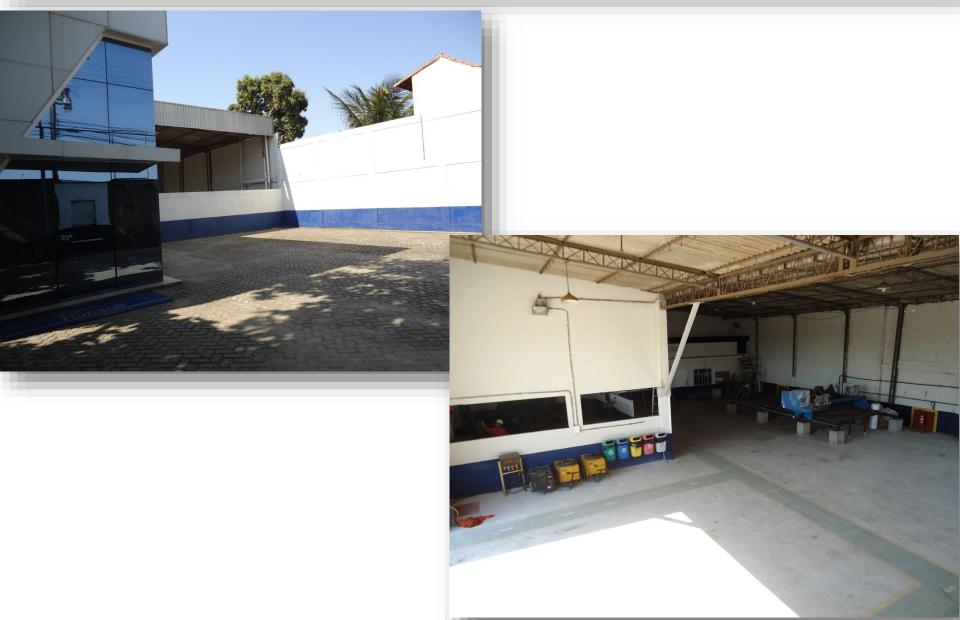

## SERVICES



## PLIMSOLL SERVIÇOS LTDA





#### THE COMPANY

- Established in 1993
- Headquater in Rio das Ostras RJ
- National Presence
- 100% Private Independent to act

#### **OPERATIONS LOCATION**

• Rio das Ostras/Macaé (RJ)









# **Plimsoll's Headquarter**







# **Plimsoll's Yard**







# **Plimsoll's Headquarter**













### THE COMPANY



#### EXPERTISE



**Plimsoll** supplies all the infrastructure and service hands to manufacture, maintenance and installation of steel structures or rig equipment, general mechanical services and Heavy repairs. We also engineer, manufacture and design offshore structures.

We provide QA/QC, weld inspection, blasting and painting in accordance with our's client procedures.



#### OBJECTIVE

Give our clients, the best solutions in terms of quality, safety, delivery time and fair price in a execution of a project.





#### □ MISSION:

ENSURE THE SATISFACTION OF OUR CUSTOMERS WITH RESPECT TO TIME, QUALITY AND SERVICE, APPLYING THE TECHNICAL KNOWLEDGE ACQUIRED BY THE ORGANIZATION IN THE IMPLEMENTATIO