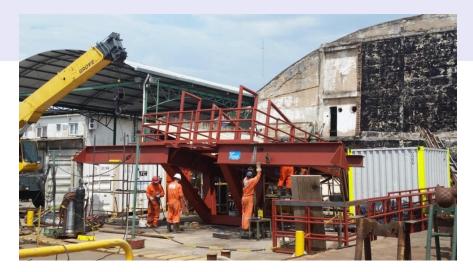

REPAIR – STEEL REPLACEMENT













## DRY DOCK SERVICE REPAIR





#### Noble Muravlenko

- Steel plate replacement
- Pipeline replacement
- General outfitting reconstruction (Handrails, stairs, pipe suports).



#### **Noble Roger Eason**

- Main Deck Reinforcement
- Steel plate replacement
- General outfitting reconstruction (Handrails, stairs, pipe suports)
- Superstructure rebuilt



#### **Brute Tide and Nordentor**

- Main deck plate replacement
- Wood replacement
- Pull out of shaft, realignement, change of bearings
- Rudder pull out, change of bearings
- Engine room insulation replacement
- Engine room pipelines replacement
- Hull cleaning and Painting



## UNDER WATER HULL REPAIR



















## **STEEL REPLACEMENT**









## UNDERWATER PIPE RECOVERY PLATFORM











# BOTTOM PLATING – PITTING WELD RECONSTRUCTION REPAIR (Approved by Class)







# BOTTOM PLATING – HOLE PERMANENT REPAIR – VESSEL IN OPERATION (Approved by Class)









## **GANGWAY ACCESS PLATFORM**









## CANSING TONG POSITIONING ARMS









## **GANGWAY ACCESS PLATFORM (2)**









# HULL CRACKS REPAIR (APPROVED BY CLASS)













## **OFFLOADING STATION**

















## OHT CRANE FULL OVER HAUL









## **RIZER GANTRY CRANE REPAIR**









## **BOP TRANSPORTER OVER HAUL**







WINCH REPAIR





# **Contact us** Our team is ready for you





#### **Phones**

55 (22) 2764-9210 55(22) 2764-9212

Site:

www.plimsoll.com.br E-mail: plimsoll@plimsoll.com.br denio.dias@plimsoll.com.br mario.almeida@plimsoll.com.br