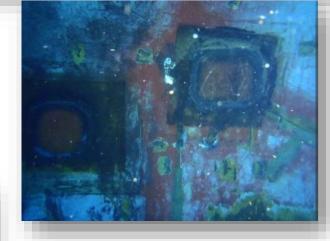

# BOTTOM PLATING – PITTING WELD RECONSTRUCTION REPAIR (Approved by Class)

# BOTTOM PLATING – HOLE PERMANENT REPAIR – VESSEL IN OPERATION (Approved by Class)