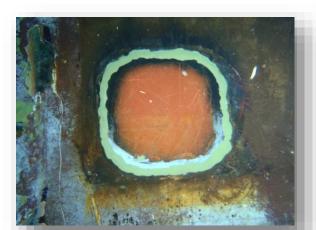

# BOTTOM PLATING – HOLE PERMANENT REPAIR – VESSEL IN OPERATION (Approved by Class)