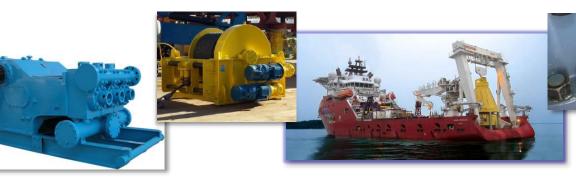

# **GENERAL MECHANICAL SERVICES**

#### **OVER HAUL AND GENERAL MAINTENANCE:**

- Pumps (Sea water, Fresh Water, Ejection, cargo);
- Vacum systems;
- Air Compressors;
- Heat Exchangers (Air Coolers, Box Coolers or Water Coolers);
- Valves;
- Sea Chest Valves;
- Deck Equipment;
- Winches (Windless, Deck winches, bell winches);
- Cranes;
- A-Frame;
- Mud Pumps;
- Hydraulic Systems;
- Turn-Key in Torque Services;
- Machining Services;