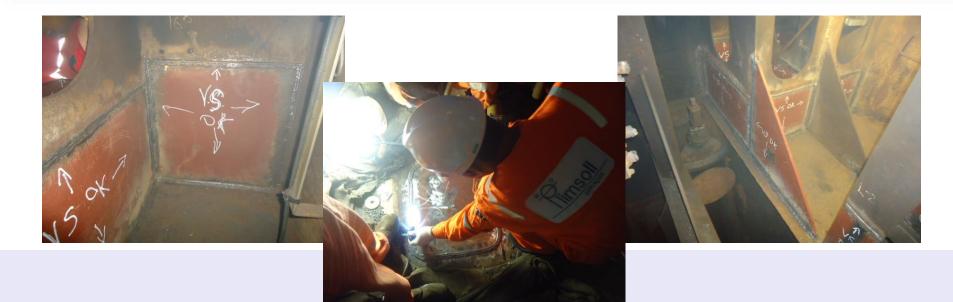

# BOTTOM PLATING – PITTING WELD RECONSTRUCTION REPAIR (Approved by Class)

# BOTTOM PLATING – HOLE PERMANENT REPAIR – VESSEL IN OPERATION (Approved by Class)

# HULL CRACKS REPAIR (APPROVED BY CLASS)