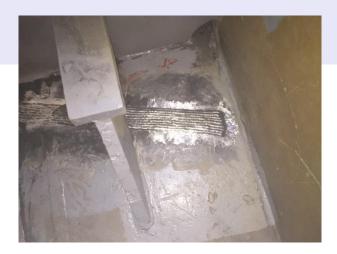

# BOTTOM PLATING – PITTING WELD RECONSTRUCTION REPAIR (Approved by Class)

# BOTTOM PLATING – HOLE PERMANENT REPAIR – VESSEL IN OPERATION (Approved by Class)