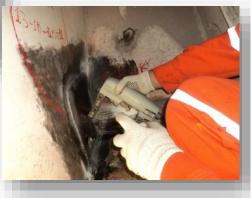

#### **Structural Cracks Repair**

Together with the classification society of the platform or vessel, we can define a procedure for removal of structural cracks and re-welding ensuring that the structure will not suffer structural failure, thus minimizing the repair costs

# HULL CRACKS REPAIR (APPROVED BY CLASS)