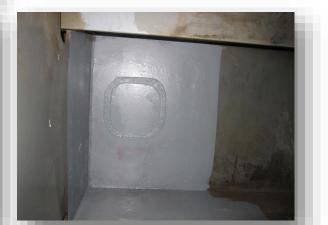

# BOTTOM PLATING – PITTING WELD RECONSTRUCTION REPAIR (Approved by Class)

# BOTTOM PLATING – HOLE PERMANENT REPAIR – VESSEL IN OPERATION (Approved by Class)