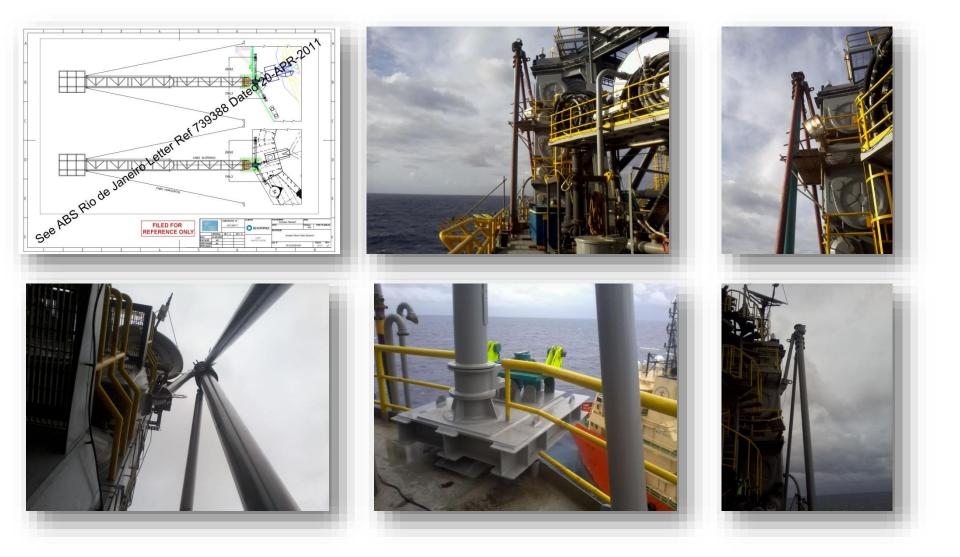

ut the Brazil. Plimsoll Service has facilities located in Macae-RJ and Aratu-BA.



#### Design, Fabrication and Installation of FLARE BOOM







Plimsoll has achieved in the last years a big experience in manufacture, maintenance and installation of Flarebooms. All the flarebooms was fabricated in accordance with the rules and witness of the classification society. In the last couple years, Plimsoll had work on fabrication and installation of several flarebooms. At all installations we had positive results and one more time we achieved the client's satisfaction.









#### FLARE BOOM – SEMI-SUB DESIGN







#### FLARE BOOM – KING POST DESIGN











## FLARE BOOM – DURING FABRICATION















## FLARE BOOM – INSTALLATION OFFSHORE







#### **FLARE BOOM - INSTALLATION**







## FLARE BOOM – FABRICATION AND INSTALLATION















### **OTHERS PROJECTS**



As an engineer company, we also design and built custom made structures for our clients depending on their needs.

Some times, we just built what is already designed and some times we do the design and built the structures.

At following pages, we show some of the projects that Plimsoll had been working.



## **CRANE BOOM REST - FABRICATION**







## **DNV 2.7-1 SKIDS – FABRICATION**











## PELICANO 1 – THRUSTER SUPPORTS FABRICATION







### **XMASS TREE SKID – DESIGN AND FABRICATION**





















#### **MAINTANANCE WALKWAY – LIFT FRAME**









## DRY DOCK SERVICE REPAIR – STEEL REPLACEMENT













## DRY DOCK SERVICE REPAIR





#### Noble Muravlenko

- Steel plate repla