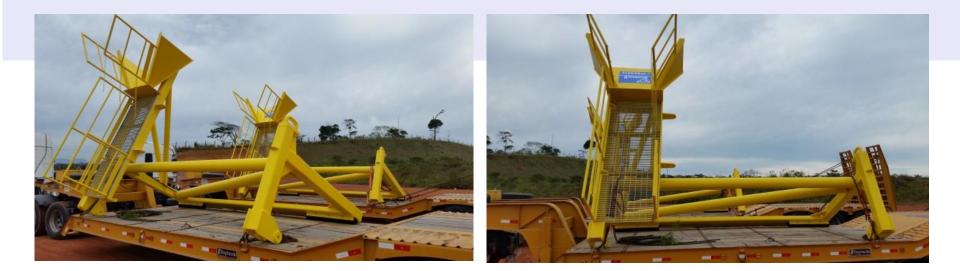

#### **Noble Roger Eason**

- Main Deck Reinforcement
- Steel plate replacement
- General outfitting reconstruction (Handrails, stairs, pipe suports)
- Superstructure rebuilt



#### **Brute Tide and Nordentor**

- Main deck plate replacement
- Wood replacement
- Pull out of shaft, realignement, change of bearings
- Rudder pull out, change of bearings
- Engine room insulation replacement
- Engine room pipelines replacement
- Hull cleaning and Painting



## UNDER WATER HULL REPAIR



















## **STEEL REPLACEMENT**









## UNDERWATER PIPE RECOVERY PLATFORM











# BOTTOM PLATING – PITTING WELD RECONSTRUCTION REPAIR (Approved by Class)







# BOTTOM PLATING – HOLE PERMANENT REPAIR – VESSEL IN OPERATION (Approved by Class)









## **GANGWAY ACCESS PLATFORM**









## CANSING TONG POSITIONING ARMS









## **GANGWAY ACCESS PLATFORM (2)**









# HULL CRACKS REPAIR (APPROVED BY CLASS)













## **OFFLOADING STATION**

















## OHT CRANE FULL OVER HAUL









## **RIZER GANTRY CRANE REPAIR**









## **BOP TRANSPORTER OVER HAUL**







WINCH REPAIR





# **Contact us** Our team is ready for you





#### **Phones**

55 (22) 2764-9210 55(22) 2764-9212

Site:

www.plimsoll.com.br E-mail: plimsoll@plimsoll.com.br denio.dias@plimsoll.com.br mario.almeida@plimsoll.com.br