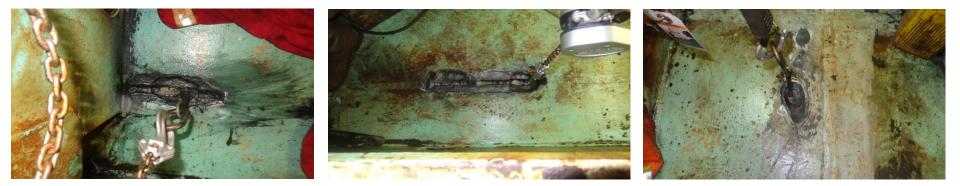

# BOTTOM PLATING – HOLE PERMANENT REPAIR – VESSEL IN OPERATION (Approved by Class)