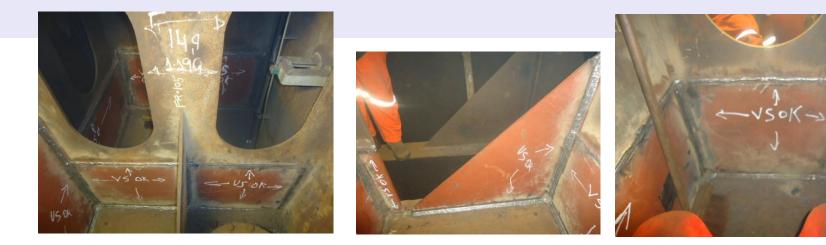

# BOTTOM PLATING – PITTING WELD RECONSTRUCTION REPAIR (Approved by Class)

# BOTTOM PLATING – HOLE PERMANENT REPAIR – VESSEL IN OPERATION (Approved by Class)

# HULL CRACKS REPAIR (APPROVED BY CLASS)