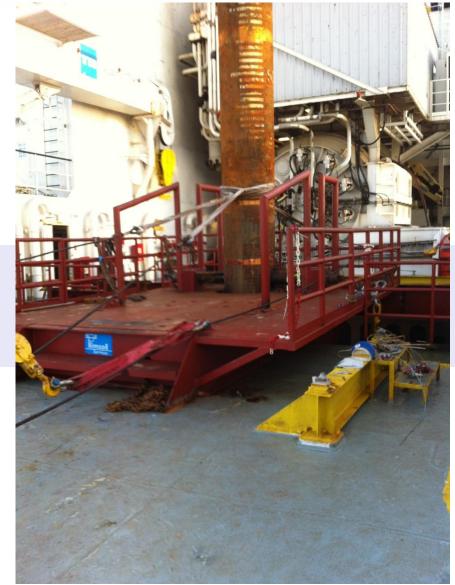

EPAIR – STEEL REPLACEMENT













## DRY DOCK SERVICE REPAIR





#### Noble Muravlenko

- Steel plate replacement
- Pipeline replacement
- General outfitting reconstruction (Handrails, stairs, pipe suports).



#### **Noble Roger Eason**

- Main Deck Reinforcement
- Steel plate replacement
- General outfitting reconstruction (Handrails, stairs, pipe suports)
- Superstructure rebuilt



#### **Brute Tide and Nordentor**

- Main deck plate replacement
- Wood replacement
- Pull out of shaft, realignement, change of bearings
- Rudder pull out, change of bearings
- Engine room insulation replacement
- Engine room pipelines replacement
- Hull cleaning and Painting



## UNDER WATER HULL REPAIR



















## **STEEL REPLACEMENT**









## UNDERWATER PIPE RECOVERY PLATFORM











# BOTTOM PLATING – PITTING WELD RECONSTRUCTION REPAIR (Approved by Class)







# BOTTOM PLATING – HOLE PERMANENT REPAIR – VESSEL IN OPERATION (Approved by Class)









## **GANGWAY ACCESS PLATFORM**









## CANSING TONG POSITIONING ARMS









## **GANGWAY ACCESS PLATFORM (2)**









# HULL CRACKS REPAIR (APPROVED BY CLASS)













## **OFFLOADING STATION**

















## OHT CRANE FULL OVER HAUL









## **RIZER GANTRY CRANE REPAIR**









## **BOP TRANSPORTER OVER HAUL**







WINCH REPAIR





# **Contact us** Our team is ready for you





#### **Phones**

55 (22) 2764-9210 55(22) 2764-9212

Site:

www.plimsoll.com.br E-mail: plimsoll@plimsoll.com.br denio.dias@plimsoll.com.br mario.almeida@plimsoll.com.br