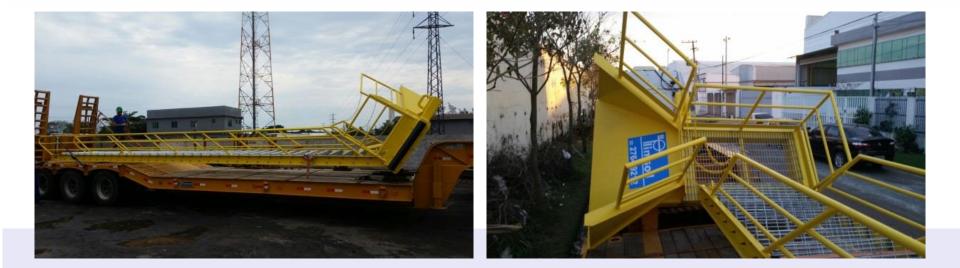

).



#### **Noble Roger Eason**

- Main Deck Reinforcement
- Steel plate replacement
- General outfitting reconstruction (Handrails, stairs, pipe suports)
- Superstructure rebuilt



#### **Brute Tide and Nordentor**

- Main deck plate replacement
- Wood replacement
- Pull out of shaft, realignement, change of bearings
- Rudder pull out, change of bearings
- Engine room insulation replacement
- Engine room pipelines replacement
- Hull cleaning and Painting



## UNDER WATER HULL REPAIR



















## **STEEL REPLACEMENT**









## UNDERWATER PIPE RECOVERY PLATFORM











# BOTTOM PLATING – PITTING WELD RECONSTRUCTION REPAIR (Approved by Class)







# BOTTOM PLATING – HOLE PERMANENT REPAIR – VESSEL IN OPERATION (Approved by Class)









## **GANGWAY ACCESS PLATFORM**









## CANSING TONG POSITIONING ARMS









## **GANGWAY ACCESS PLATFORM (2)**









# HULL CRACKS REPAIR (APPROVED BY CLASS)













## **OFFLOADING STATION**

















## OHT CRANE FULL OVER HAUL









## **RIZER GANTRY CRANE REPAIR**









## **BOP TRANSPORTER OVER HAUL**







WINCH REPAIR





# **Contact us** Our team is ready for you





#### **Phones**

55 (22) 2764-9210 55(22) 2764-9212

Site:

www.plimsoll.com.br E-mail: plimsoll@plimsoll.com.br denio.dias@plimsoll.com.br mario.almeida@plimsoll.com.br