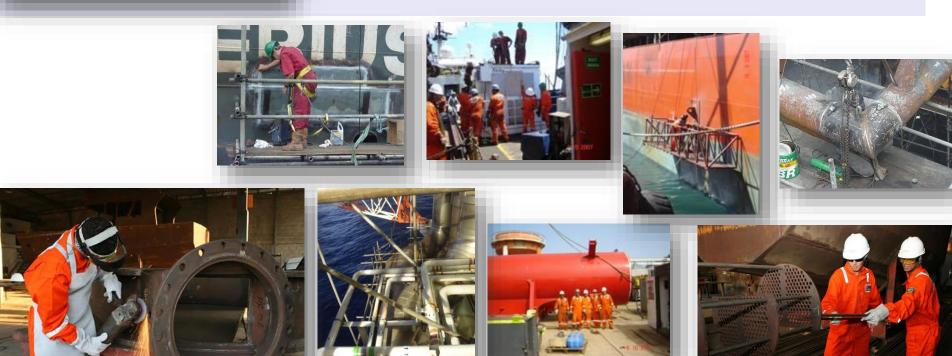

#### WE ARE ABLE TO SUPPLY

- Engineering;
- Structural Design;
- Structural Calculations;
- Steel structures fabrication and assembly;
- Special Weldments;
- Steel Tanks fabrication;
- Labor Supply (Welders, Fitters, Scaffolding Crew);
- Engine exhaust insulation refurbishment;
- Design, Fabrication, Instalation of Flare Booms;
- FRP Piping repair or installation;
- Steel Pipes installation, refurbishment or Repair;
- Skids DNV2.7-1;

## **OFFSHORE FABRICATION**

Fabrication offshore and NDT test are also part of our scope of work. We have professional with all relevant certificates for offshore work and to save time for our client, we are able to perform the fabrication, inspection and paint offshore.

We work at outfitting demands such as handrail, stairs, pipe and valves supports, etc.