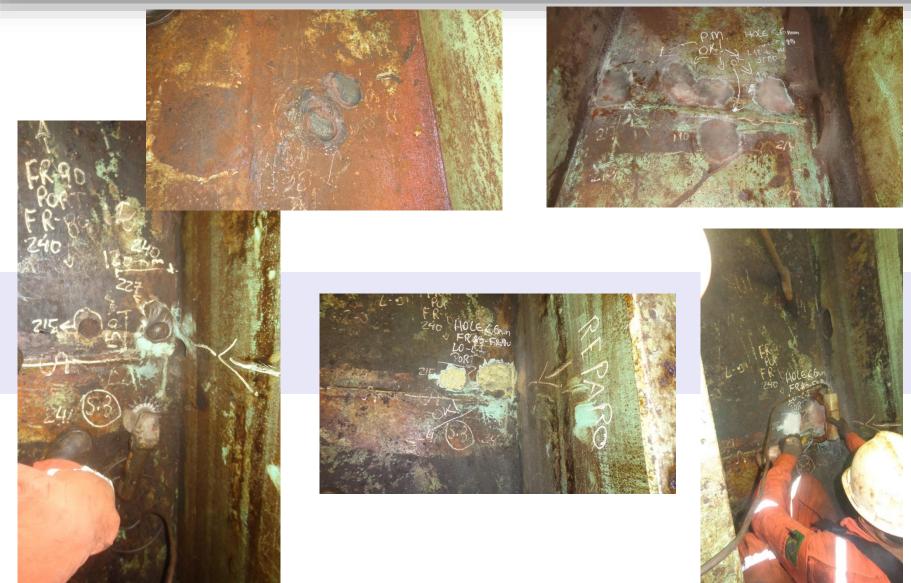

# BOTTOM PLATING – PITTING WELD RECONSTRUCTION REPAIR (Approved by Class)

# BOTTOM PLATING – HOLE PERMANENT REPAIR – VESSEL IN OPERATION (Approved by Class)

# HULL CRACKS REPAIR (APPROVED BY CLASS)