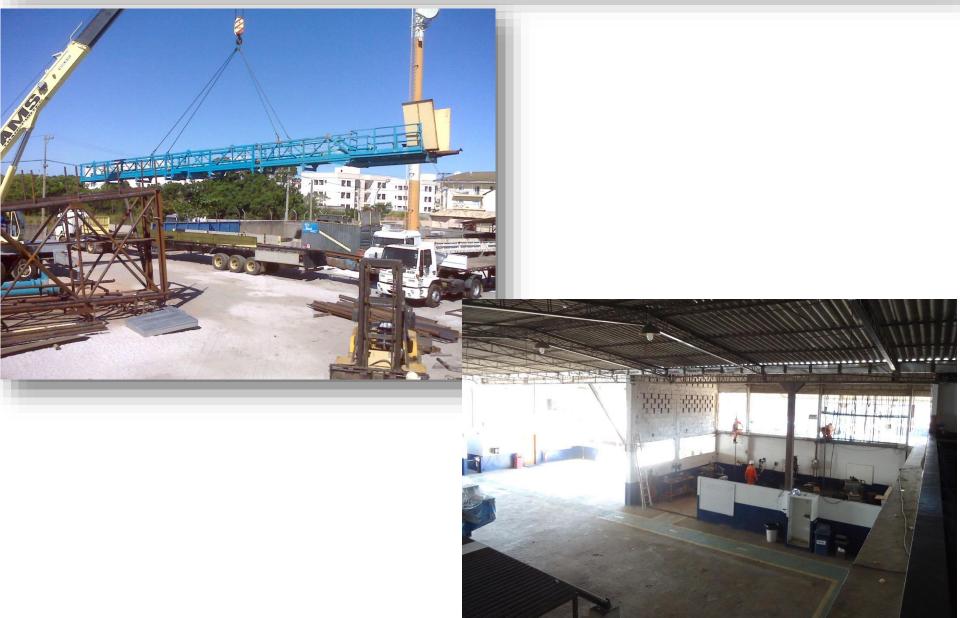

## SERVICES



## PLIMSOLL SERVIÇOS LTDA





#### THE COMPANY

- Established in 1993
- Headquater in Rio das Ostras RJ
- National Presence
- 100% Private Independent to act

#### **OPERATIONS LOCATION**

• Rio das Ostras/Macaé (RJ)









# **Plimsoll's Headquarter**







# **Plimsoll's Yard**







# **Plimsoll's Headquarter**













### THE COMPANY



#### EXPERTISE



**Plimsoll** supplies all the infrastructure and service hands to manufacture, maintenance and installation of steel structures or rig equipment, general mechanical services and Heavy repairs. We also engineer, manufacture and design offshore structures.

We provide QA/QC, weld inspection, blasting and painting in accordance with our's client procedures.



#### OBJECTIVE

Give our clients, the best solutions in terms of quality, safety, delivery time and fair price in a execution of a project.





#### □ MISSION:

ENSURE THE SATISFACTION OF OUR CUSTOMERS WITH RESPECT TO TIME, QUALITY AND SERVICE, APPLYING THE TECHNICAL KNOWLEDGE ACQUIRED BY THE ORGANIZATION IN THE IMPLEMENTATION OF ENGINEERING SERVICES, RE