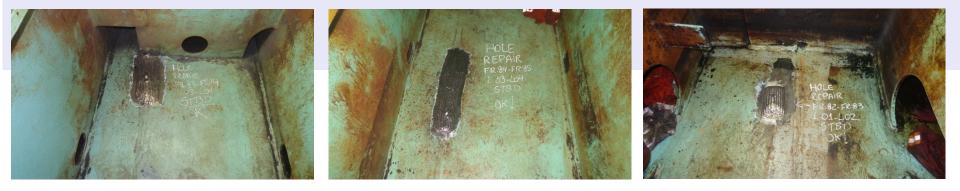

# BOTTOM PLATING – HOLE PERMANENT REPAIR – VESSEL IN OPERATION (Approved by Class)